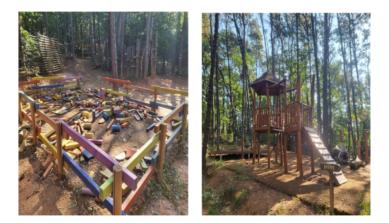

## 01 태학산 자연휴양림

주소 : 천안시 동남구 풍세면 휴양림길 105-2

#### ■ 평가지표 관련

- 지역사회에 있는 공원, 산책로 등을 활용한 일상생활
  관련 활동
- 지역사회 연계
  - 자유관람
  - 다양한 프로그램(예약일 상이)

#### ■ 문의

- 🕿 0507.1315.5108

동남구 🌔 서북구 🖌

문성동

중앙동

봉명동

신안동

원성동