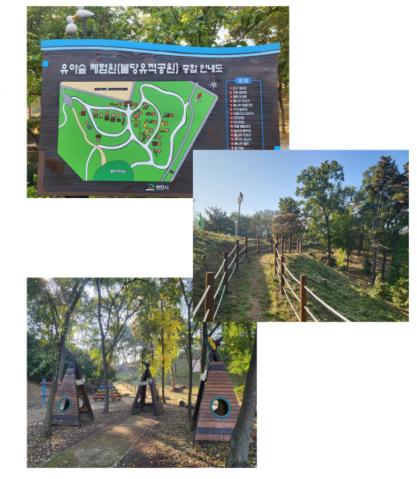

### 03 유적공원 유아체험장

주소 : 천안시 서북구 불당동 815

- 평가지표 관련
  - 지역사회에 있는 공원, 산책로 등을 활용한 일상생활
    관련 활동
- 지역사회 연계

- 공원 산책

주소 : 천안시 서북구 불당동 1612

- 평가지표 관련
  - 지역사회에 있는 공원, 산책로 등을 활용한 일상생활
    관련 활동
- 지역사회 연계

- 공원 산책

쌍용동