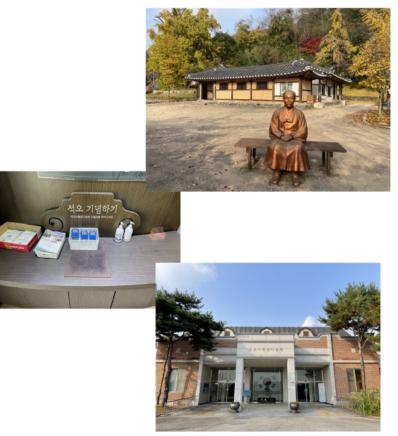

# 01 독립기념관

주소 : 천안시 동남구 목천읍 독립기념관로 1

#### ■ 문의

- 🗂 대표 번호 : 041)560.0114

목천읍

#### 주소 : 천안시 동남구 목천읍 동리4길 35