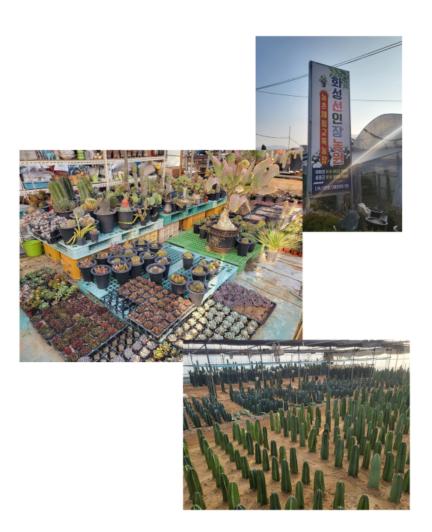

## 01 화성 선인장

주소 : 천안시 서북구 입장면 연곡길 95-33

#### ■ 지역사회 연계

다육아트, 화분 심기 등
 \*별도의 체험비용발생