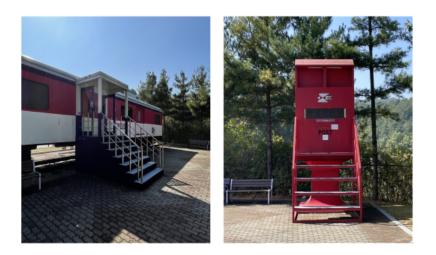

### 01 태조산공원

주소 : 천안시 동남구 태조산길 261

- 평가지표 관련
  - 지역사회에 있는 공원, 산책로 등을 활용한 일상생활
    관련 활동
- 지역사회 연계

- 자유산책

천안시 문화와 마주하기 🔨 🚺

원성동

주소 : 천안시 동남구 태조산길 267-17

#### ■ 평가지표 관련

 지역의 자원(도서관, 우체국, 노인센터, 마트, 생태 습지, 박물관, 유적지 등)을 방문하는 등의 활동

#### ■ 지역사회 연계

다양한 안전체험 프로그램
 \*사전 예약

#### ■ 문의

- 🕿 041)559,9700

동남구 🅥

서북구 🖌

천안시 문화와 마주하기 🔨 🛄

북면

일봉동

일봉동