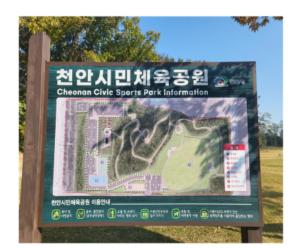

### 01 천안시민체육공원

주소 : 천안시 서북구 불당동 242-3

- 평가지표 관련
  - 지역사회에 있는 공원, 산책로 등을 활용한 일상생활
    관련 활동
- 지역사회 연계

- 공원 산책